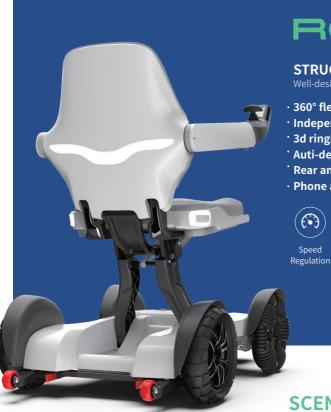

## STRUCTURAL ADVANTAGES

Well-designed, art-structured, ergonomic

- · 360° flexible large rocker
- · Independent shock suspension system
- · 3d ringback air seat
- Auti-decubitus memory foam cushion
- Rear anti-roll auxiliary wheel
- · Phone app remote control

Speed

Control

Settings

Battery

Information

Attitude Detection

**SCENARIO SHOWS** 

Simple operation, multi-scene use