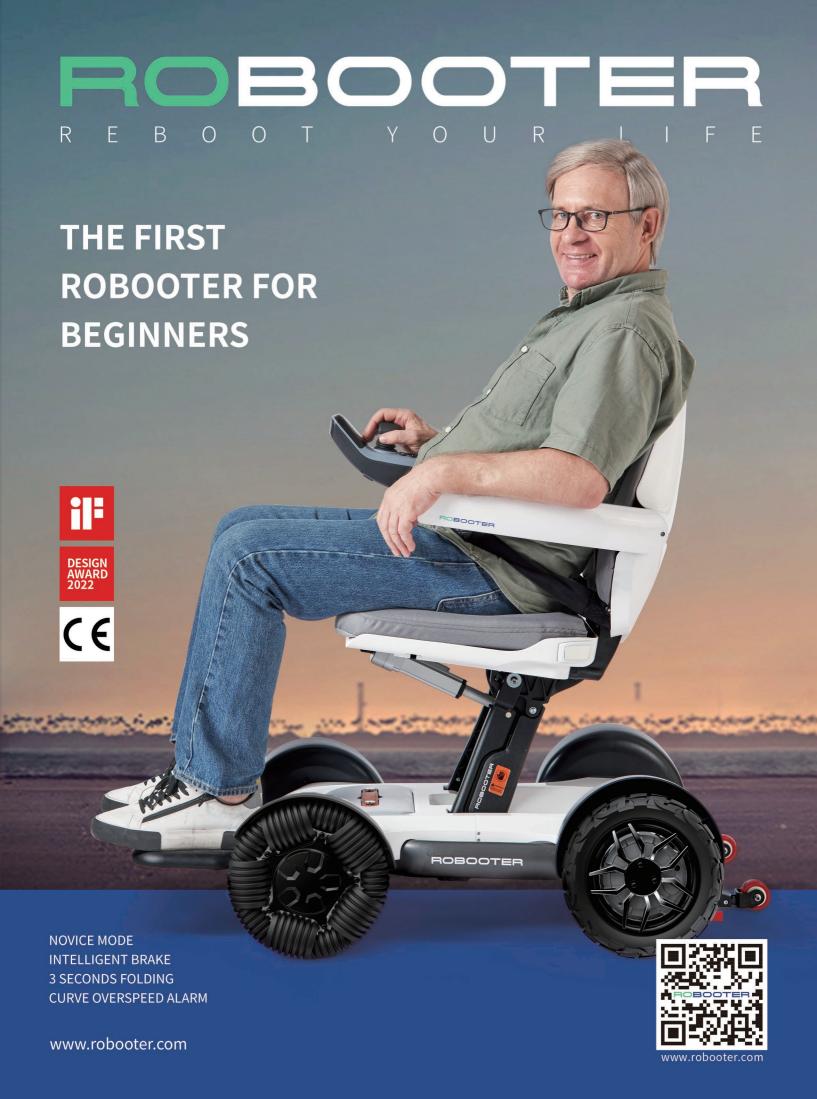

## ROBOOTER X40

## STRUCTURAL ADVANTAGES

Well-designed, art-structured, ergonomic

- · 360° flexible large rocker
- · Independent shock suspension system
- · 3d ringback air seat
- Auti-decubitus memory foam cushion
- Rear anti-roll auxiliary wheel
- · Phone app remote control



Speed



Control





Settings



Battery



Information

Attitude Detection

**SCENARIO SHOWS** 

Simple operation, multi-scene use



Turning easily

Omni-directional whell fit all kinds ofterrain

Putting into car trunk after folding

Removable lithium battery

Gull wing back light

## **PRODUCT PARAMETERS** Endurance Mileage ABOUT 25KM Body Size 100.5 X 59 X93 CM Max Speed 6KM/H Fold Body Size 82 X 59 X 37 CM 6CM Max Obstacle Height ABOUT 41.8KG Body Net Weight Ditch Width 10CM 4-6H **Charging Time** 10°