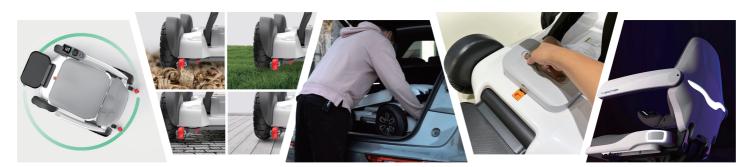

Turning easily

Omni-directional whell fit all kinds ofterrain

Putting into car trunk after folding

Removable lithium battery

Gull wing back light