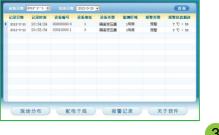

2

Fault Alarm

- Detailed fault information query
- Help to deal with it in time

3