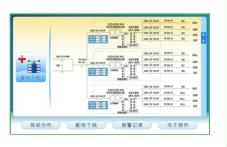

### Remote parameter setting and inquiry

- Remote viewing of alarm parameters
- Remote setting of alarm parameters

4