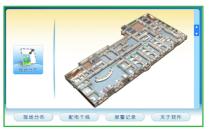

#### 2 Main Functions

Field distribution display

- Display field equipment distribution
- Prompt the location of alarm

1

Real-time Monitoring

- Show distribution circuit
- Real time monitoring data display