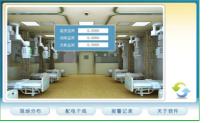

#### 2 Main Functions

Field distribution display

- Display field equipment distribution
- Prompt the location of alarm

1

Real-time Monitoring

- Show distribution circuit
- Real time monitoring data display

2

Fault Alarm

- Detailed fault information query
- Help to deal with it in time

3